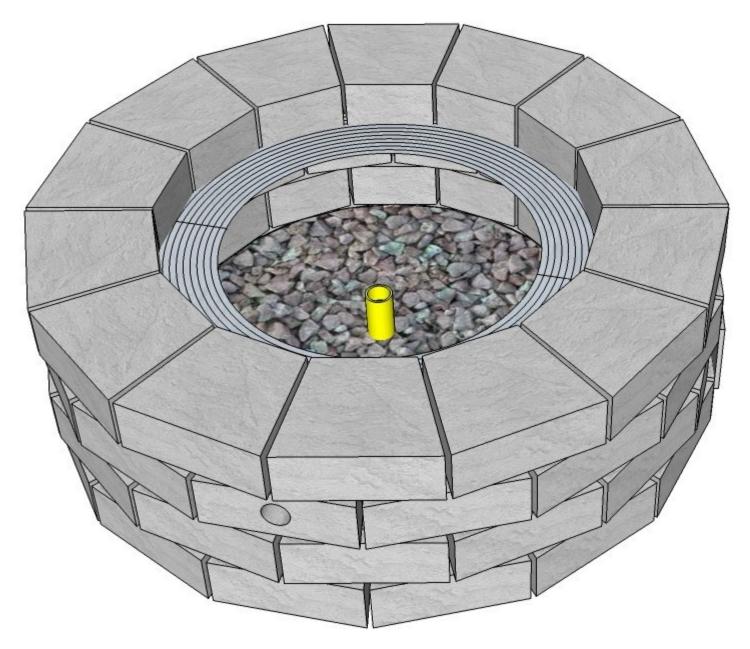

# Cambridge Pre-Packaged Pyzique or Olde English BBQ Gas Firepit<sup>2023</sup>

Laver 3: Inserts Piece Count = (1) 90 Guage Galvanized Split Support Ring

Sweep top of third layer free of any loose particles and install 90 gauge galvanized split support ring evenly centered

# Cambridge Pre-Packaged Pyzique or Olde English BBQ Gas Firepit

Layer 4

Piece Count = (14) Pyzique Stones (13) Olde English Radius Stones (14) Garden wal

Place the fourth layer of wallstones in the same position as the second layer. Install this layer on top of the galvanized split ring.