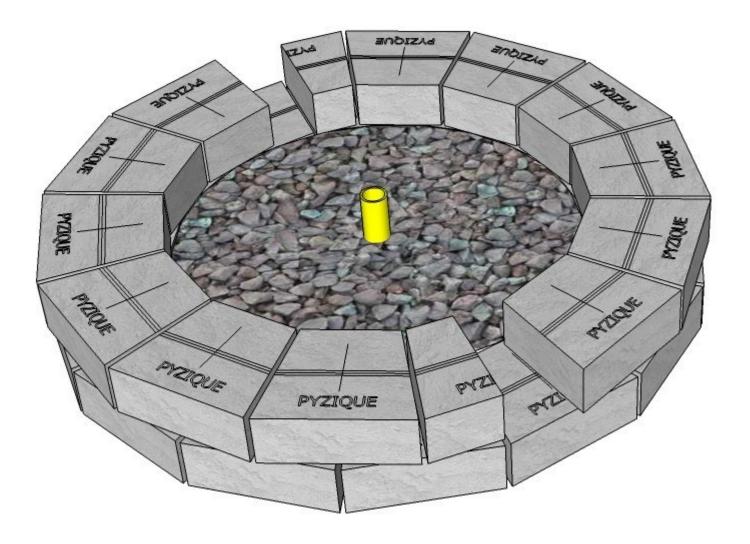

#### Layer 2: Piece Count =

(12) Pyzique Stones
(11) Olde English Radius Stones
(13) Garden Wall
(2) Cut Stones

Place the second layer of wallstones, aligned to the center of each stone below to create a ring with the two cut stones leaving a gap to place the vents. Vents must be placed opposite each

other for proper venting. Make sure the vents are in a position that is acceptable

to the home owner's view.