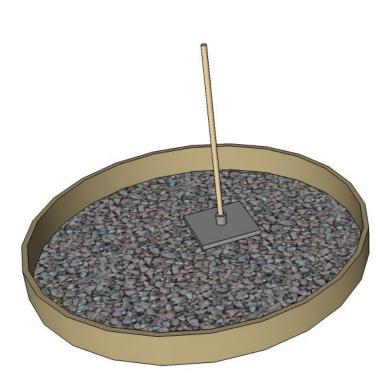

### Foundation:

Certified Plumber should install Gasline at this time keeping the line at least 20" long to go through 10" of stone and exit in the middle of the circle

Fill the Cavity with quarry process and Compact every 3", finish by leveling 1" before surface grade