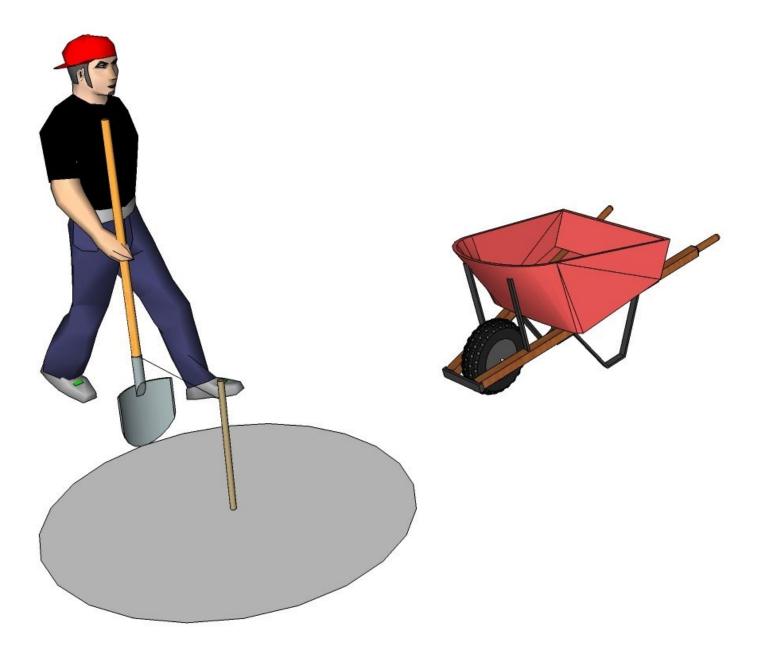

### **Foundation:**

Find an area that is level and not too close to trees or struc-tures. Place a stake in the middle of a 52" circle. Tie a rope on the stake and tie the other end 26" from the stake to a shovel, this will allow a circle to, be cut in the topsoil. Exca-vate to a depth of 4" below undisturbed soil.