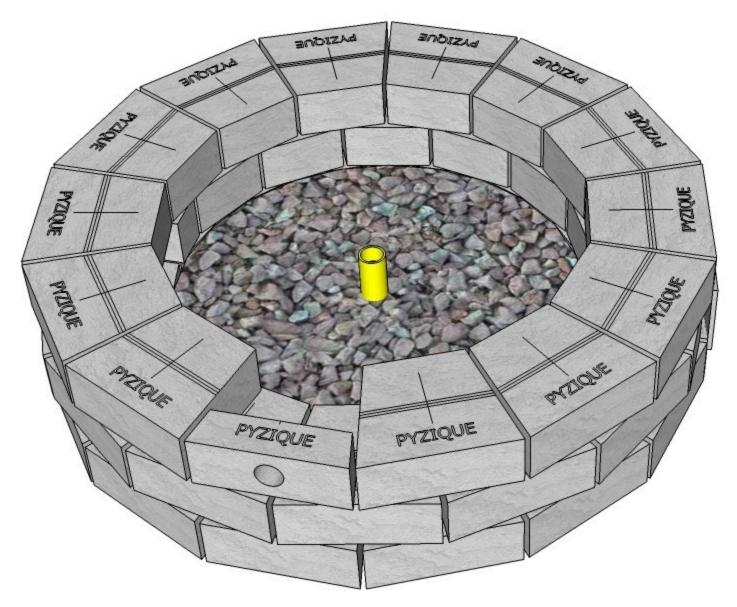

# Cambridge Pre-Packaged Pyzique or Olde English BBQ Gas Firepit

Layer 4

Piece Count = (14) Pyzique Stones (13) Olde English Radius Stones (14) Garden wal

Place the fourth layer of wallstones in the same position as the second layer. Install this layer on top of the galvanized split ring.