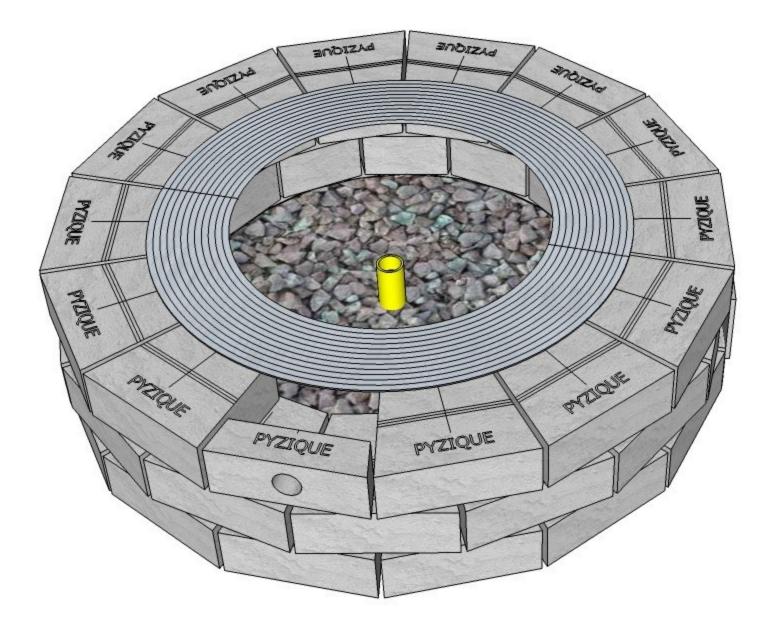

### Cambridge Pre-Packaged 2023 Pyzique or Olde English BBQ Gas Firepit

Layer1: Piece Count = 14 Pyzique Stones 13 Olde English Radius Stones 14 Garden Wall Stones

Place the stones to create a ring. Fill with 3/4"crushed stone tot op of first course. Keep1/8" between all stones

#### Layer 2: Piece Count =

(12) Pyzique Stones
(11) Olde English Radius Stones
(13) Garden Wall
(2) Cut Stones

Place the second layer of wallstones, aligned to the center of each stone below to create a ring with the two cut stones leaving a gap to place the vents. Vents must be placed opposite each

### Layer 3 :

Piece Count = (13) Pyzique Stones (12) Olde English Radius Stones

(13) Garden wall (1) Key hole pc

Place the third layer of wallstones, aligning the vertical edges in the same position as the first layer. Install thep r e cut stone for the gas shutolt key.

# Cambridge Pre-Packaged Pyzique or Olde English BBQ Gas Firepit

Layer 4

Piece Count = (14) Pyzique Stones (13) Olde English Radius Stones (14) Garden wal

Place the fourth layer of wallstones in the same position as the second layer. Install this layer on top of the galvanized split ring.