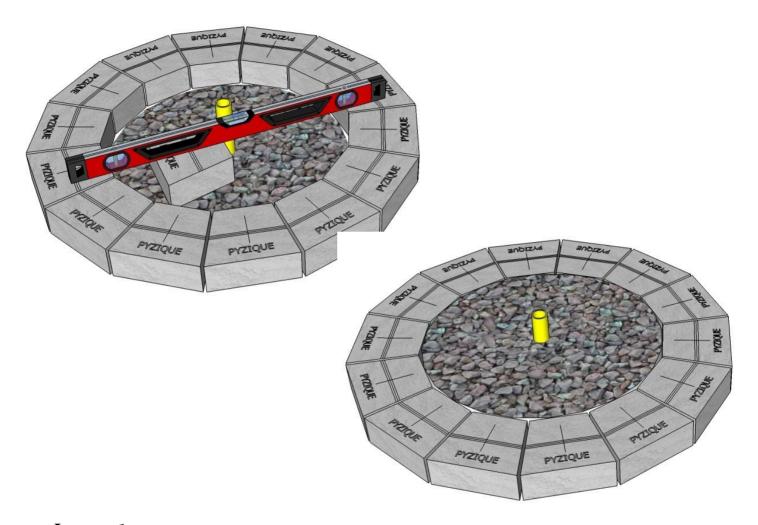

### Cambridge Pre-Packaged 2023 Pyzique or Olde English BBQ Gas Firepit

Layer1: Piece Count = 14 Pyzique Stones 13 Olde English Radius Stones 14 Garden Wall Stones

Place the stones to create a ring. Fill with 3/4"crushed stone tot op of first course. Keep1/8" between all stones

A4-foot level shouldhelp you get all the wallstones at the right height. Use concrete sand to fine level any wallstones that are low and use a rubber mallet for any wallstonest h a t are too high.

3