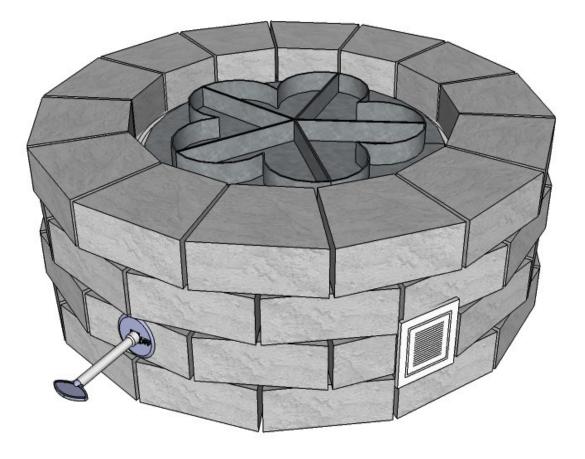

### Cambridge Pre-Packaged 2023 Pyzique or Olde English BBQ Gas Firepit

Layer1: Piece Count = 14 Pyzique Stones 13 Olde English Radius Stones 14 Garden Wall Stones

Place the stones to create a ring. Fill with 3/4"crushed stone tot op of first course. Keep1/8" between all stones

#### Layer 2: Piece Count =

(12) Pyzique Stones
(11) Olde English Radius Stones
(13) Garden Wall
(2) Cut Stones

Place the second layer of wallstones, aligned to the center of each stone below to create a ring with the two cut stones leaving a gap to place the vents. Vents must be placed opposite each

other for proper venting. Make sure the vents are in a position that is acceptable

to the home owner's view.

### Layer 3 :

Piece Count = (13) Pyzique Stones (12) Olde English Radius Stones

(13) Garden wall (1) Key hole pc

Place the third layer of wallstones, aligning the vertical edges in the same position as the first layer. Install thep r e cut stone for the gas shutolt key.

# Cambridge Pre-Packaged Pyzique or Olde English BBQ Gas Firepit

Layer 4

Piece Count = (14) Pyzique Stones (13) Olde English Radius Stones (14) Garden wal

Place the fourth layer of wallstones in the same position as the second layer. Install this layer on top of the galvanized split ring.