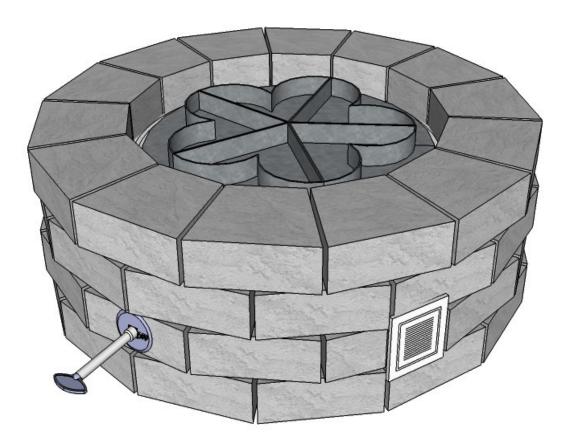

#### Layer 2: Piece Count =

(12) Pyzique Stones
(11) Olde English Radius Stones
(13) Garden Wall
(2) Cut Stones

Place the second layer of wallstones, aligned to the center of each stone below to create a ring with the two cut stones leaving a gap to place the vents. Vents must be placed opposite each

other for proper venting. Make sure the vents are in a position that is acceptable

to the home owner's view.

## Cambridge Pre-Packaged Pyzique or Olde English BBQ Gas Firepit<sup>2023</sup>

Layer 2A: Piece Count= (2) Vent Apply glue and place vents in openings on layer 2.