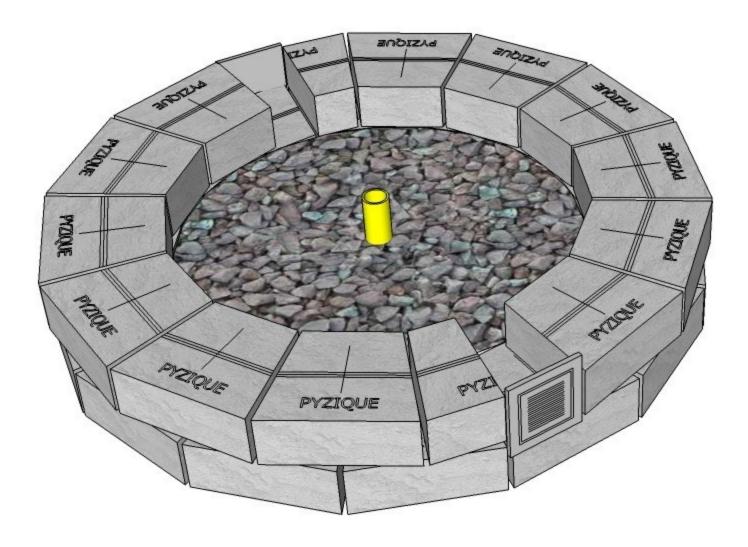

### Layer 3 :

Piece Count = (13) Pyzique Stones (12) Olde English Radius Stones

(13) Garden wall (1) Key hole pc

Place the third layer of wallstones, aligning the vertical edges in the same position as the first layer. Install thep r e cut stone for the gas shutolt key.