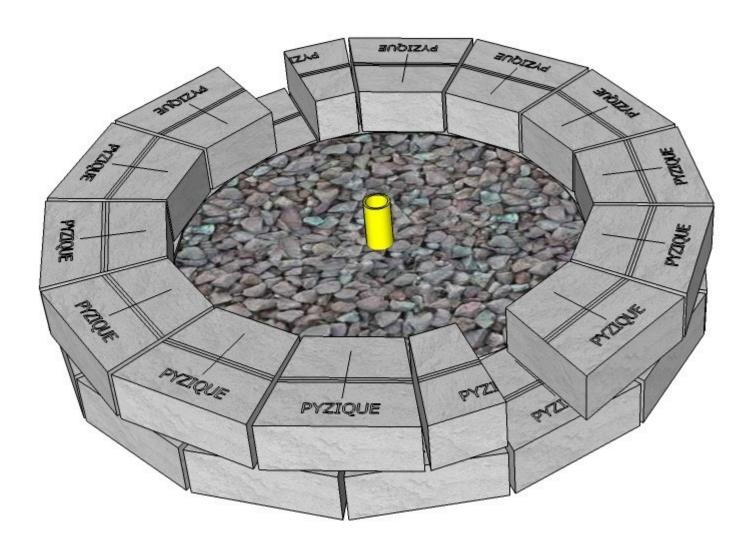

### Layer1:

Piece Count = 14 Pyzique Stones

13 Olde English Radius Stones

14 Garden Wall Stones

Place the stones to create a ring. Fill with 3/4"crushed stone tot op of first course.

Keep1/8" between all stones

A4-foot level shouldhelp you get all the wallstones at the right height. Use concrete sand to fine level any wallstones that are low and use a rubber mallet for any wallstonest h a t are too high.

Layer 2: