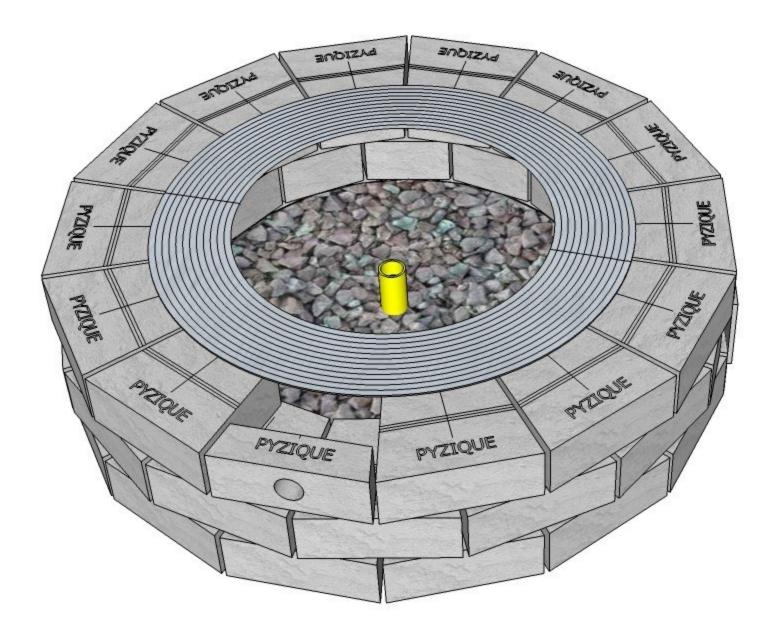

Laver 3: Inserts
Piece Count = (1) 90 Guage Galvanized Split Support Ring

Sweep top of third layer free of any loose particles and install 90 gauge galvanized split support ring evenly centered