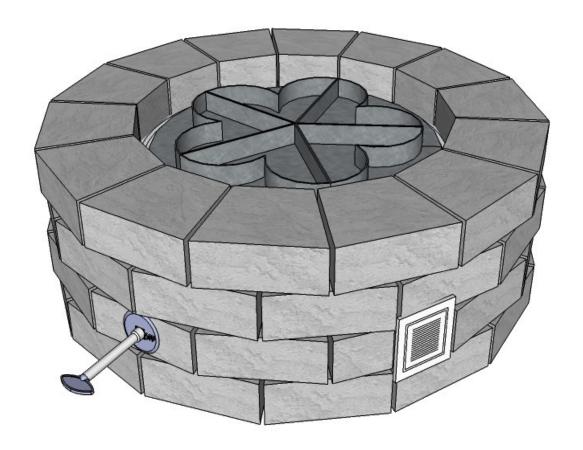

Vents must be placed opposite each other for proper venting. Make sure the vents are in a position that is acceptable to the home owner's view.

Layer 2A:
Piece Count= (2) Vent
Apply glue and place vents in
openings on layer 2.

### Layer 3:

Piece Count = (13) Pyzique Stones

- (12) Olde English Radius Stones
- (13) Garden wall (1) Key hole pc

Place the third layer of wallstones, aligning the vertical edges in the same position as the first layer. Install thep r e cut stone for the gas shutolt key.