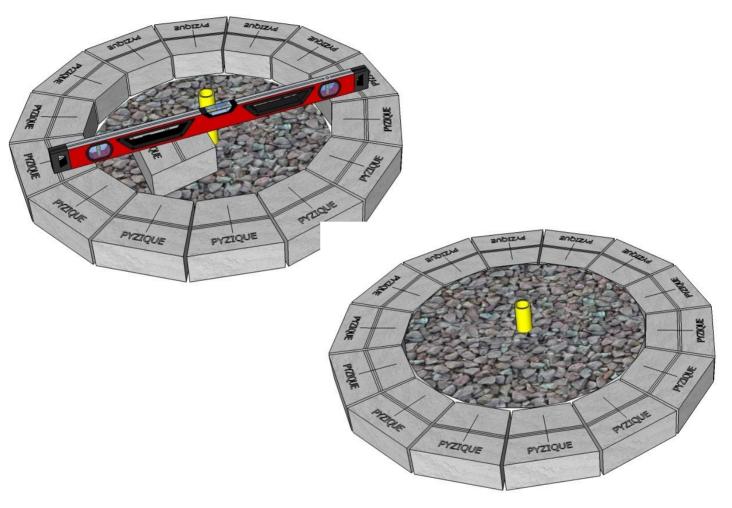

### Layer1:

Piece Count = 14 Pyzique Stones

13 Olde English Radius Stones

14 Garden Wall Stones

Place the stones to create a ring. Fill with 3/4"crushed stone tot op of first course.

Keep1/8" between all stones

A4-foot level shouldhelp you get all the wallstones at the right height. Use concrete sand to fine level any wallstones that are low and use a rubber mallet for any wallstonest h a t are too high.

Layer 2: