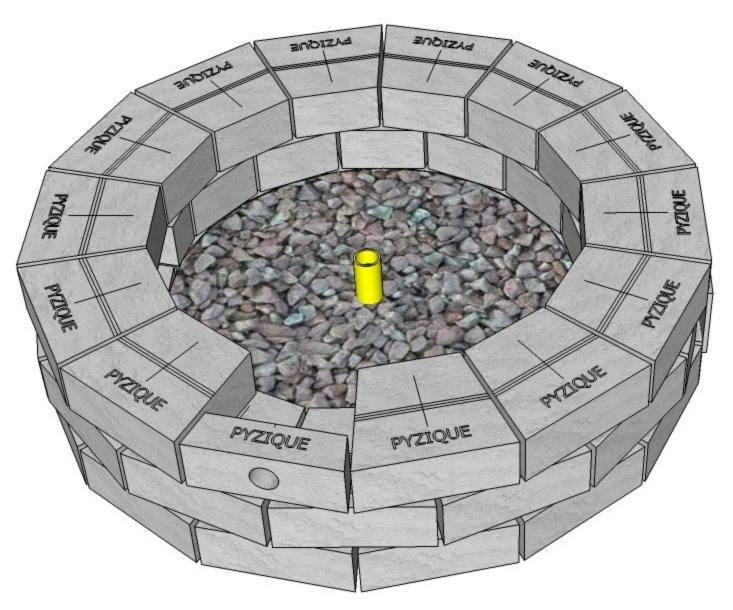

### Layer 3:

Piece Count = (13) Pyzique Stones

- (12) Olde English Radius Stones
- (13) Garden wall (1) Key hole pc

Place the third layer of wallstones, aligning the vertical edges in the same position as the first layer. Install thep r e cut stone for the gas shutolt key.