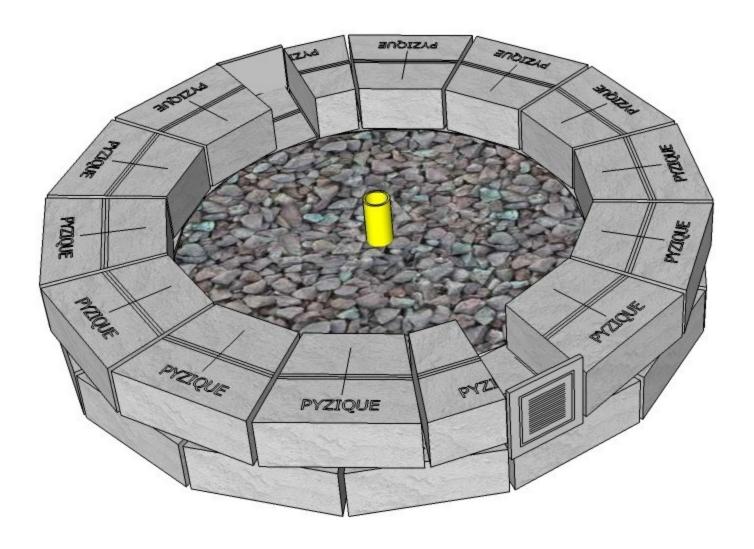

Piece Count =

- (12) Pyzique Stones
- (11) Olde English Radius Stones
- (13) Garden Wall
- (2) Cut Stones

Place the second layer of wallstones, aligned to the center of each stone below to create a ring with the two cut stones leaving a gap to place the vents.

Vents must be placed opposite each other for proper venting. Make sure the vents are in a position that is acceptable to the home owner's view.

Layer 2A:
Piece Count= (2) Vent
Apply glue and place vents in
openings on layer 2.