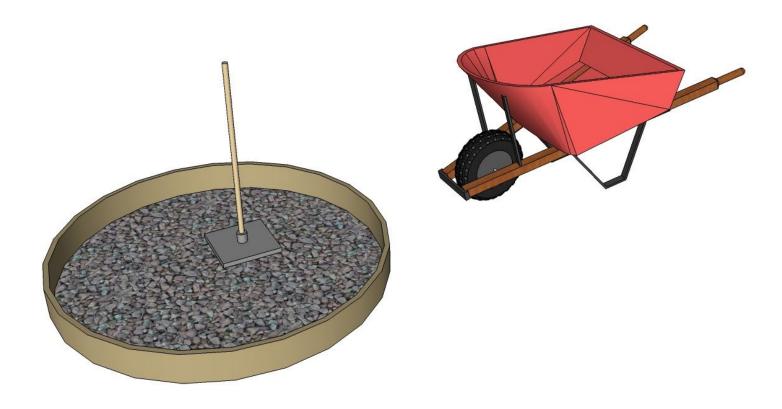

### Foundation:

Certified Plumber should install Gasline at this time keeping the line at least 20" long to go through 10" of stone and exit in the middle of the circle

Fill the Cavity with quarry process and Compact every 3", finish by leveling 1" before surface grade