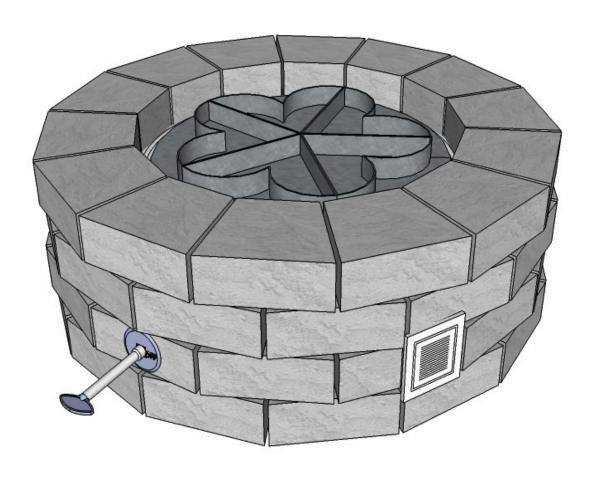

### Layer1:

Piece Count = 14 Pyzique Stones

13 Olde English Radius Stones

14 Garden Wall Stones

Place the stones to create a ring. Fill with 3/4"crushed stone tot op of first course.

Keep1/8" between all stones

Piece Count =

- (12) Pyzique Stones
- (11) Olde English Radius Stones
- (13) Garden Wall
- (2) Cut Stones

Place the second layer of wallstones, aligned to the center of each stone below to create a ring with the two cut stones leaving a gap to place the vents.

Vents must be placed opposite each other for proper venting. Make sure the vents are in a position that is acceptable to the home owner's view.

### Layer 3:

Piece Count = (13) Pyzique Stones

- (12) Olde English Radius Stones
- (13) Garden wall (1) Key hole pc

Place the third layer of wallstones, aligning the vertical edges in the same position as the first layer. Install thep r e cut stone for the gas shutolt key.

#### Layer 4

Piece Count = (14) Pyzique Stones

(13) Olde English Radius Stones

(14) Garden wal

Place the fourth layer of wallstones in the same position as the second layer. Install this layer on top of the galvanized split ring.

#### Layer 4 A:

Piece Count = (1) Burner

Have burner and gas parts installed by a licensed plumb-

Initial use: First few fires should be small in case any left over moisture is present in the mortar.