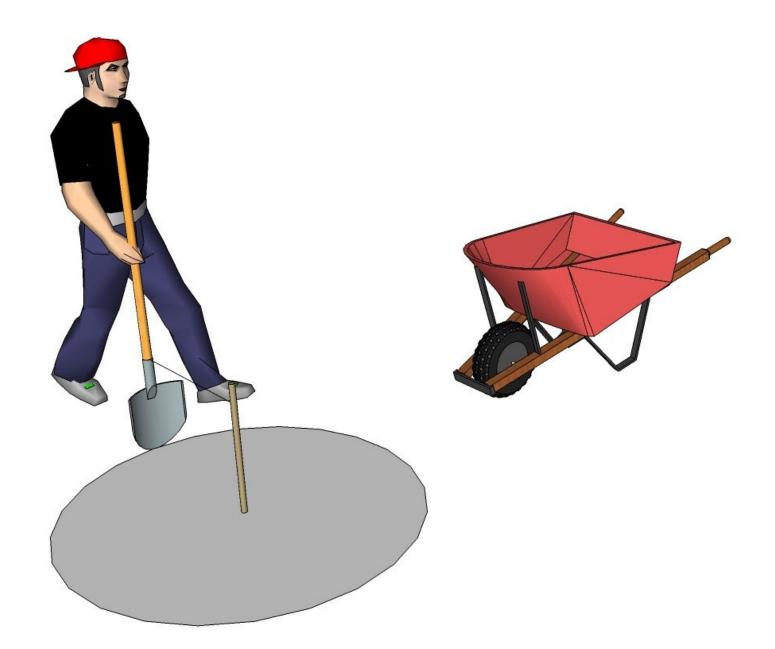

### Foundation:

Find an area that is level and not too close to trees or struc-tures. Place a stake in the middle of a 52" circle. Tie a rope on the stake and tie the other end 26" from the stake to a shovel, this will allow a circle to, be cut in the topsoil. Exca-vate to a depth of 4" below undisturbed soil.