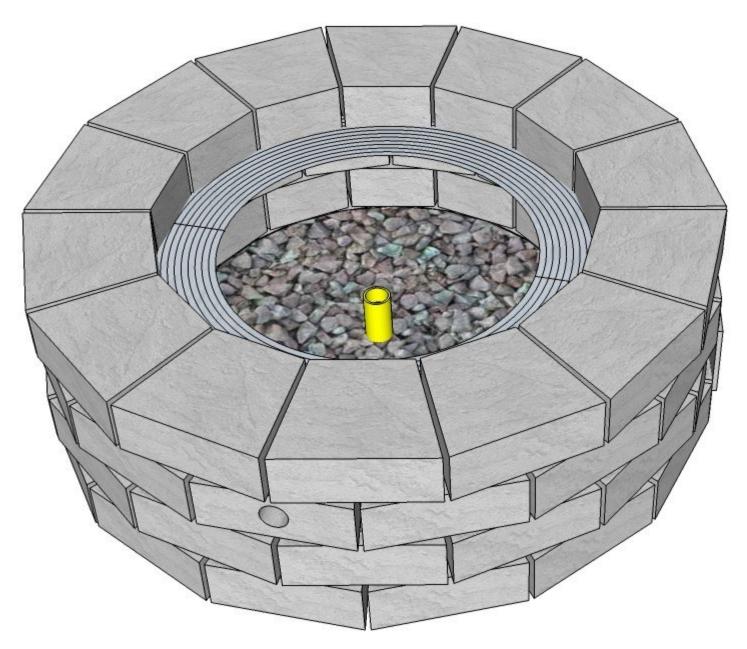

Laver 3: Inserts
Piece Count = (1) 90 Guage Galvanized Split Support Ring

Sweep top of third layer free of any loose particles and install 90 gauge galvanized split support ring evenly centered

#### Layer 4

Piece Count = (14) Pyzique Stones

(13) Olde English Radius Stones

(14) Garden wal

Place the fourth layer of wallstones in the same position as the second layer. Install this layer on top of the galvanized split ring.